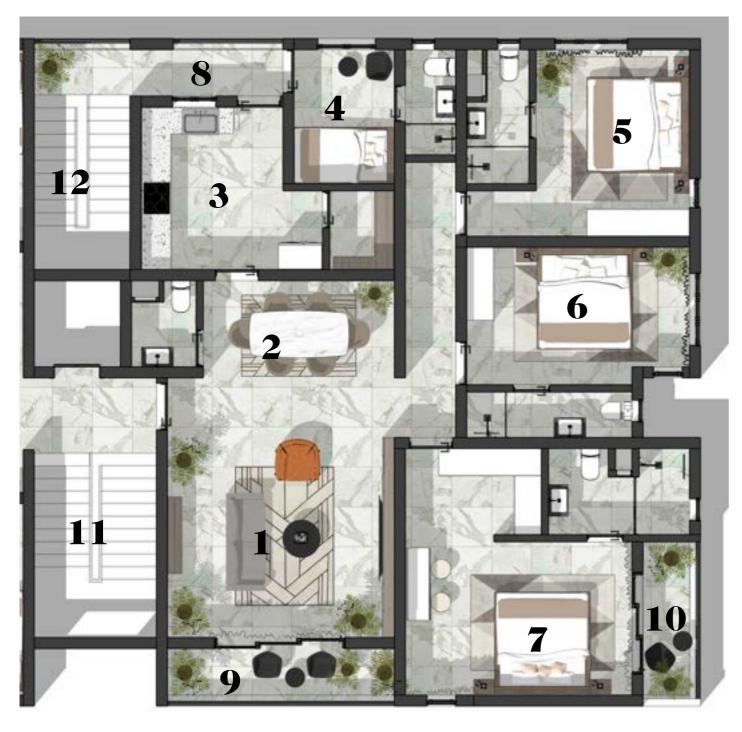

## **3** bedroom Apartments (6 Units)

living Room and Dining Kitchen with Pantry Terrace for Living room Terrace for Kitchen Terrace for Masters bedroom BQ

1. living Room (38sqm) 2.Dining 3.Kitchen (12sqm) 4. BQ (7sqm) 5. BEDROOM (14sqm) 6. BEDROOM (13sqm)

7. MASTERS BEDROOM (24sqm)
8. TERRACE (5sqm
9. TERRACE (5sqm)
10. TERRACE (4sqm)

### **2** bedroom Apartments (12 Units)

Opening Plan Living Room Dining Area Laundry station Terrace for Masters bedroom BQ

OPEN LIVING (23 sqm)
 TERRACE (3 sqm)
 BEDROOM (15 sqm)
 BEDROOM (18 sqm)
 TERRACE (3 sqm)
 BQ( 8 sqm)
 STAIRS