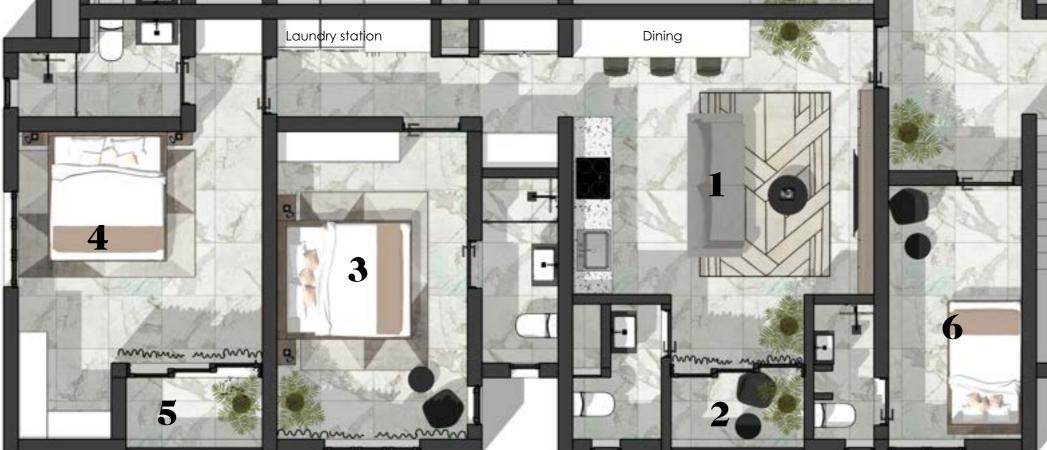

# Two blocks Consisting of

6 Units

3 bedroom apartment

6 units of 3 Bedroom

Water treatment

Apartments

 $\mathcal{O}_{\mathcal{O}}$ 

12 units of 2 Bedroom Apartments

2 bedroom apartment

Alternative

power supply

```
Proper Plumbing
ducting
```

**3-BEDROOM APARTMENTS** 

2-BEDROOM APARTMENTS

## **3** bedroom Apartments (6 Units)

living Room and Dining Kitchen with Pantry Terrace for Living room Terrace for Kitchen Terrace for Masters bedroom BQ

1. living Room (38sqm) 2.Dining 3.Kitchen (12sqm) 4. BQ (7sqm) 5. BEDROOM (14sqm) 6. BEDROOM (13sqm)

### **2** bedroom Apartments (12 Units)

Opening Plan Living Room Dining Area Laundry station Terrace for Masters bedroom BQ

OPEN LIVING (23 sqm)
 TERRACE (3 sqm)
 BEDROOM (15 sqm)
 BEDROOM (18 sqm)
 TERRACE (3 sqm)
 BQ( 8 sqm)
 STAIRS