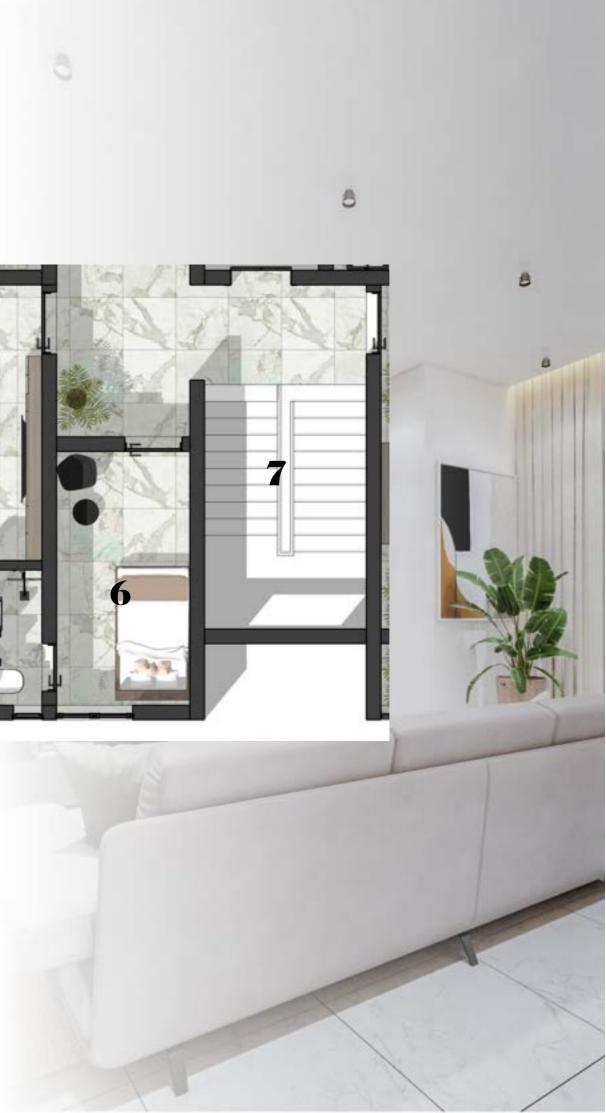

### **2** bedroom Apartments (12 Units)

Opening Plan Living Room Dining Area Laundry station Terrace for Masters bedroom BQ

OPEN LIVING (23 sqm)
 TERRACE (3 sqm)
 BEDROOM (15 sqm)
 BEDROOM (18 sqm)
 TERRACE (3 sqm)
 BQ( 8 sqm)
 STAIRS

2 bedroom Apartment (Living Area & Cooking Station))

**2** bedroom Apartment (Open Living)