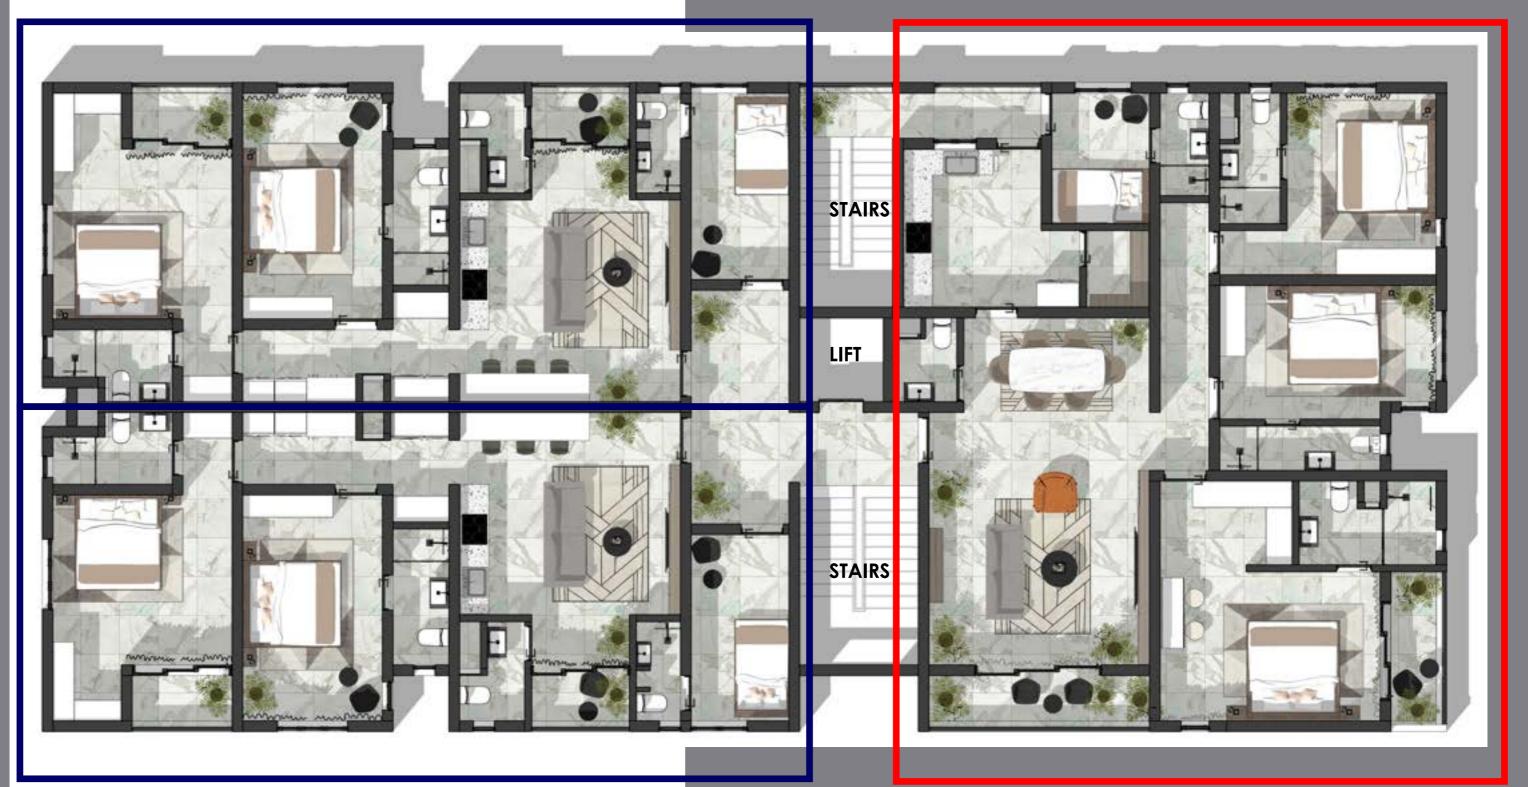

## **3** bedroom Apartments (6 Units)

living Room and Dining Kitchen with Pantry Terrace for Living room Terrace for Kitchen Terrace for Masters bedroom BQ

1. living Room (38sqm) 2.Dining 3.Kitchen (12sqm) 4. BQ (7sqm) 5. BEDROOM (14sqm) 6. BEDROOM (13sqm)

7. MASTERS BEDROOM (24sqm)
8. TERRACE (5sqm
9. TERRACE (5sqm)
10. TERRACE (4sqm)

### **2** bedroom Apartments (12 Units)

Opening Plan Living Room Dining Area Laundry station Terrace for Masters bedroom BQ

OPEN LIVING (23 sqm)
 TERRACE (3 sqm)
 BEDROOM (15 sqm)
 BEDROOM (18 sqm)
 TERRACE (3 sqm)
 BQ( 8 sqm)
 STAIRS

2 bedroom Apartment (Living Area & Cooking Station))

**2** bedroom Apartment (Open Living)