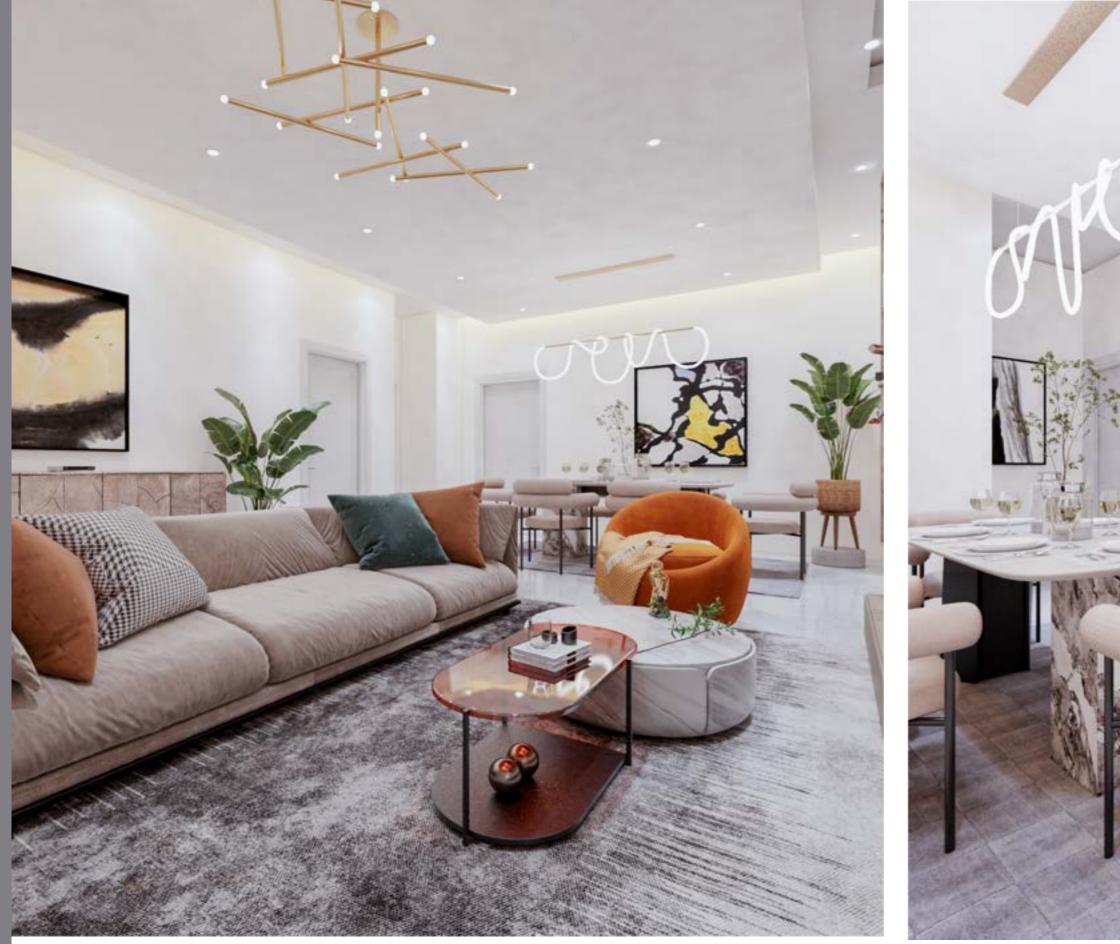

## **3** bedroom Apartments (6 Units)

living Room and Dining Kitchen with Pantry Terrace for Living room Terrace for Kitchen Terrace for Masters bedroom BQ

1. living Room (38sqm) 2.Dining 3.Kitchen (12sqm) 4. BQ (7sqm) 5. BEDROOM (14sqm) 6. BEDROOM (13sqm)