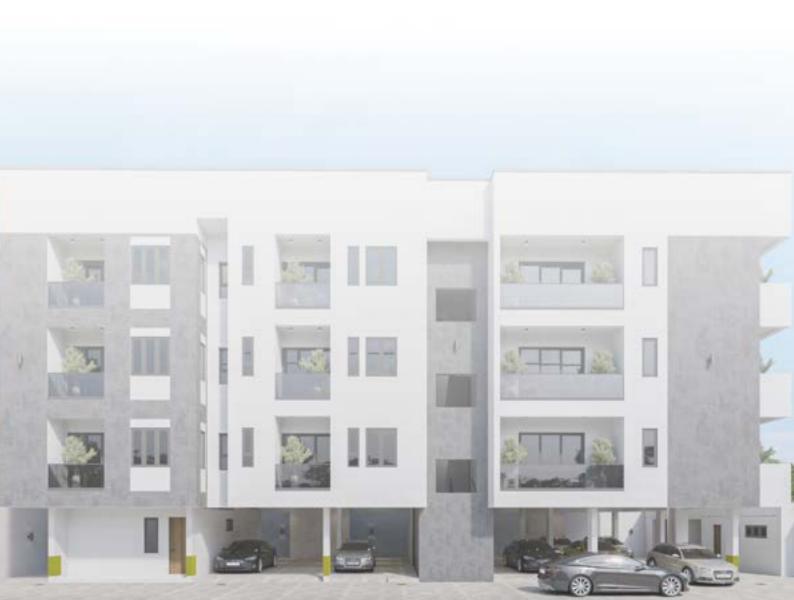

# Two blocks Consisting of

6 Units

3 bedroom apartment

6 units of 3 Bedroom

Water treatment

Apartments

 $\mathcal{O}_{\mathcal{O}}$ 

12 units of 2 Bedroom Apartments

## **3** bedroom Apartments (6 Units)

living Room and Dining Kitchen with Pantry Terrace for Living room Terrace for Kitchen Terrace for Masters bedroom BQ

1. living Room (38sqm) 2.Dining 3.Kitchen (12sqm) 4. BQ (7sqm) 5. BEDROOM (14sqm) 6. BEDROOM (13sqm)

7. MASTERS BEDROOM (24sqm)
8. TERRACE (5sqm
9. TERRACE (5sqm)
10. TERRACE (4sqm)

### **2** bedroom Apartments (12 Units)

Opening Plan Living Room Dining Area Laundry station Terrace for Masters bedroom BQ

OPEN LIVING (23 sqm)
 TERRACE (3 sqm)
 BEDROOM (15 sqm)
 BEDROOM (18 sqm)
 TERRACE (3 sqm)
 BQ( 8 sqm)
 STAIRS