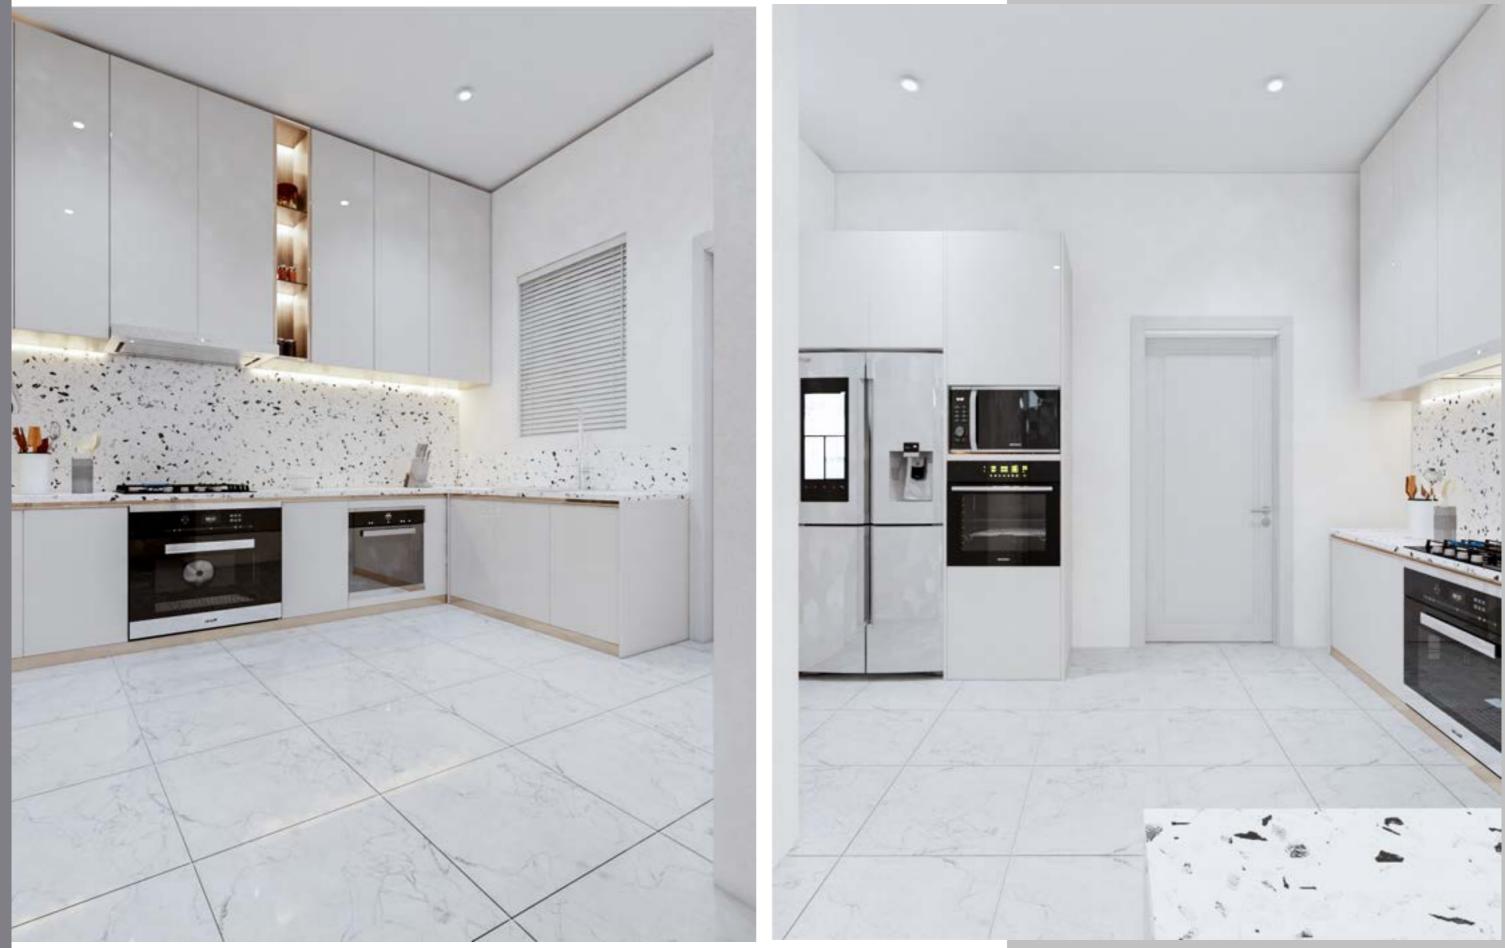

### Fittings and Fixtures

- Top quality sanitary fittings in bathrooms
  - Top quality light fittings, sockets and switches
- HDF wardrobes and kitchen cabinets
  - Gas burner and hood extractor in
  - Kitchens
- Glass railings on terraces