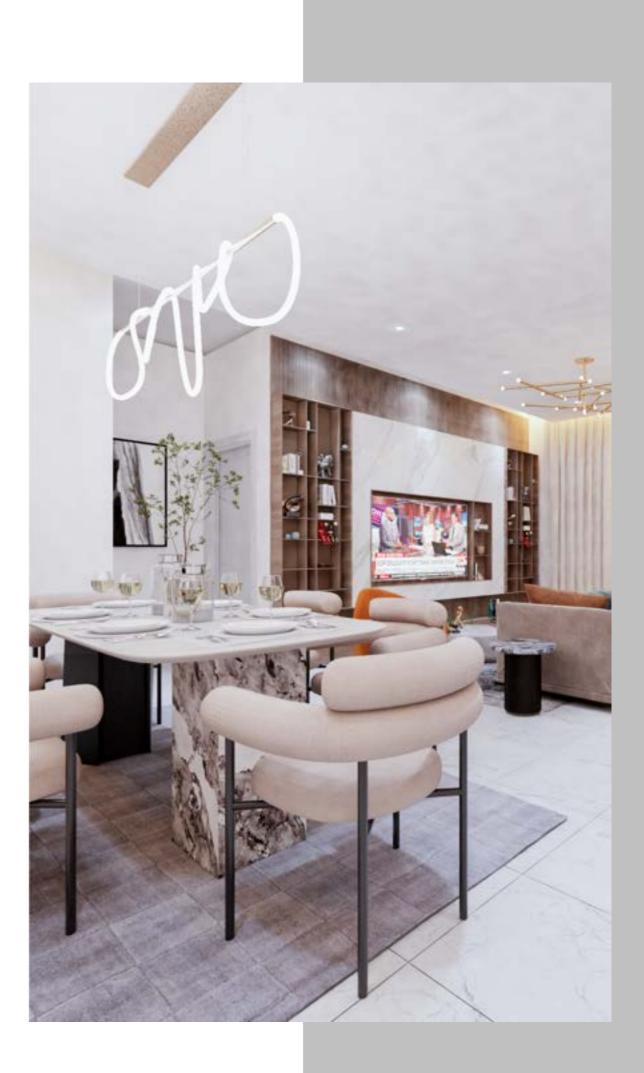

## **3** bedroom Apartments (6 Units)

living Room and Dining Kitchen with Pantry Terrace for Living room Terrace for Kitchen Terrace for Masters bedroom BQ

1. living Room (38sqm) 2.Dining 3.Kitchen (12sqm) 4. BQ (7sqm) 5. BEDROOM (14sqm) 6. BEDROOM (13sqm)