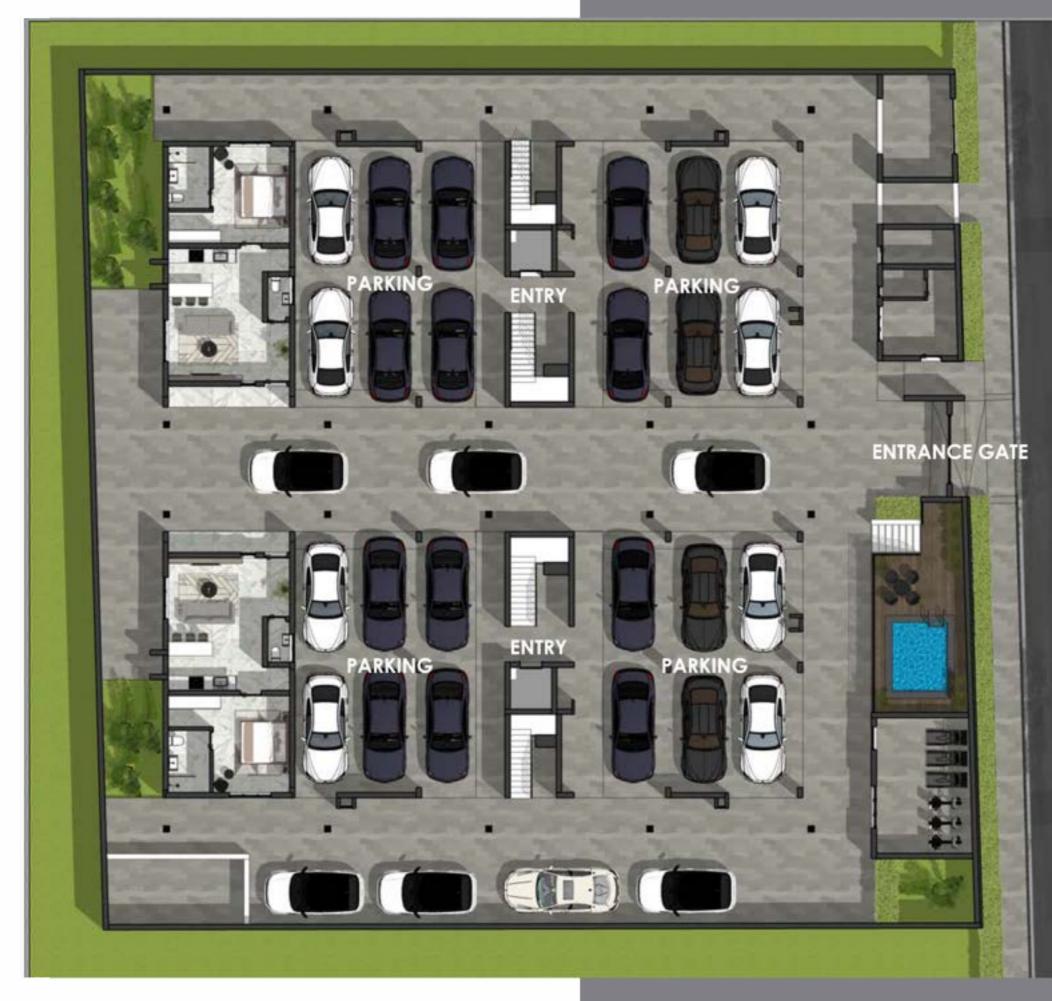

# Two blocks Consisting of

6 Units

3 bedroom apartment

6 units of 3 Bedroom

Water treatment

Apartments

 $\mathcal{O}_{\mathcal{O}}$ 

12 units of 2 Bedroom Apartments

En-suite Bathrooms

Ample Parking

Modern Kitchen

Intercom

000

24/7 Security & CCTV

Q

Gym

High Quality Fittings

Automated Gate

System

Fire Protection

 $\times$ 

BQ

Terraces

12 Units

2 bedroom apartment

Alternative

power supply

```
Proper Plumbing
ducting
```

**3-BEDROOM APARTMENTS** 

2-BEDROOM APARTMENTS