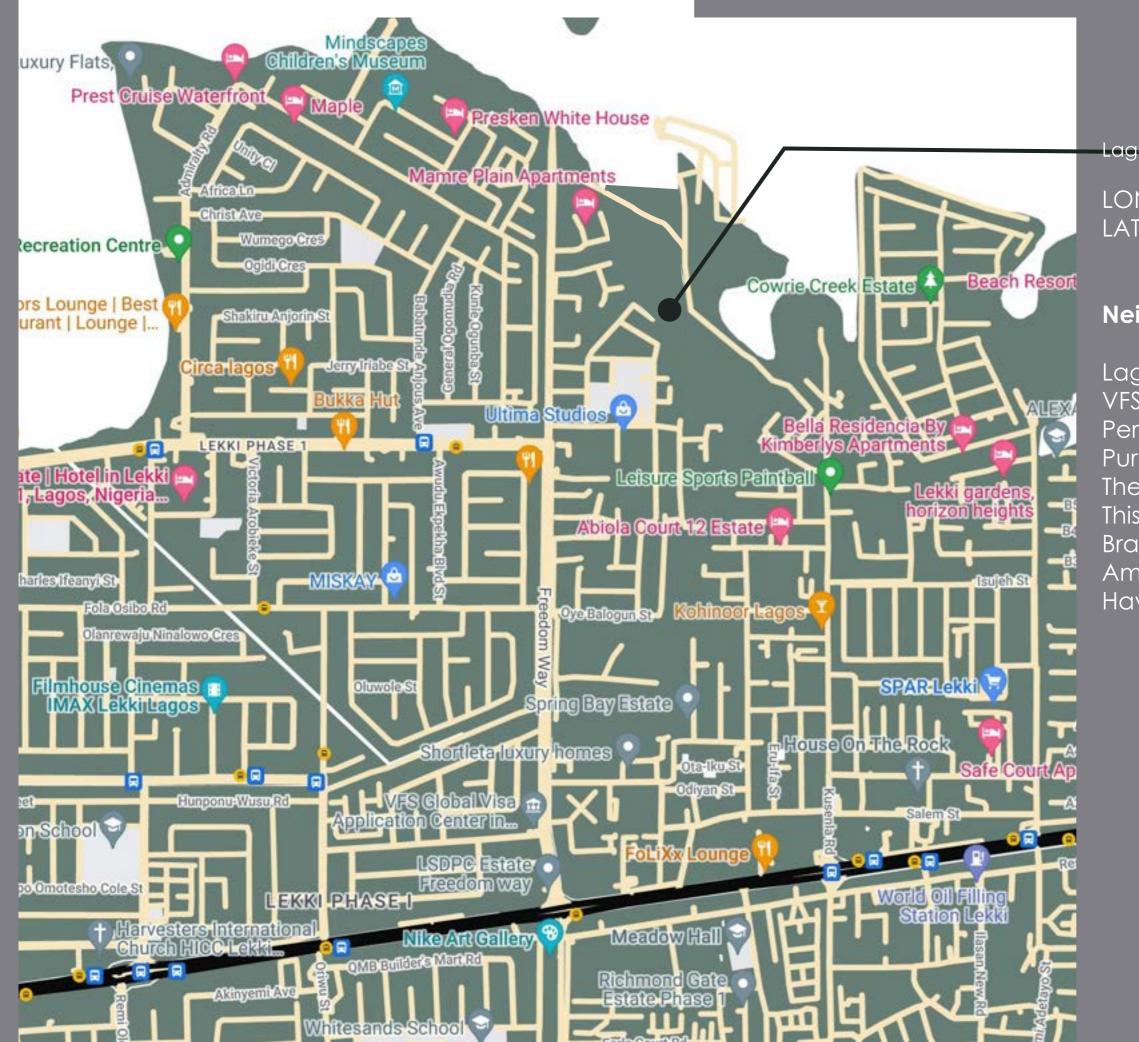

A DEVELOPMENT BY

DEVELOPMENT & PROPERTIES LIMITED

www.hillstar.ng

Lagoon District, Off Freedom Way. Lekki

LONGITUDE : 6°27'07.0''N LATITUDE : 3°29'08.2''E

# Neighbourhood:

Lagos Lagoon District VFS Global Visa Application Centre Periwinkle Lifestyle Estate Purple Lekki Shopping Mall The Dome Church This Present House Church Brains & Hammers Signature Estate Ambience Height Havens Homes